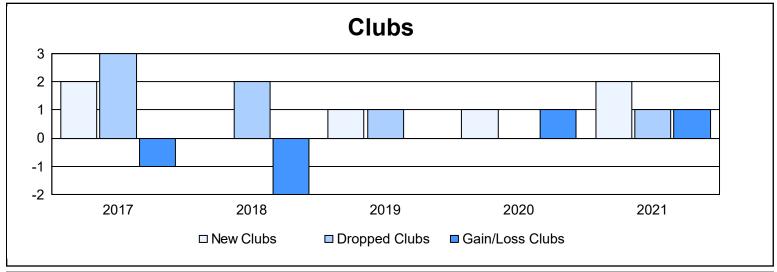

| Year      | New<br>Clubs | Dropped<br>Clubs | Gain/<br>Loss<br>Clubs | New<br>Members | Charter<br>Members | Reinstate<br>Members | Transfer<br>Members | Total<br>Member<br>Added | Total<br>Members<br>Dropped | Gain/<br>Loss<br>Members |
|-----------|--------------|------------------|------------------------|----------------|--------------------|----------------------|---------------------|--------------------------|-----------------------------|--------------------------|
| 2016-2017 | 2            | 3                | -1                     | 367            | 52                 | 1                    | 27                  | 447                      | 414                         | 33                       |
| 2017-2018 | 0            | 2                | -2                     | 329            | 1                  | 9                    | 37                  | 376                      | 516                         | -140                     |
| 2018-2019 | 1            | 1                | 0                      | 368            | 22                 | 3                    | 13                  | 406                      | 327                         | 79                       |
| 2019-2020 | 1            | 0                | 1                      | 333            | 28                 | 4                    | 24                  | 389                      | 350                         | 39                       |
| 2020-2021 | 2            | 1                | 1                      | 196            | 47                 | 1                    | 15                  | 259                      | 294                         | -35                      |
| Average   | 1            | 1                | 0                      | 319            | 30                 | 4                    | 23                  | 375                      | 380                         | -5                       |