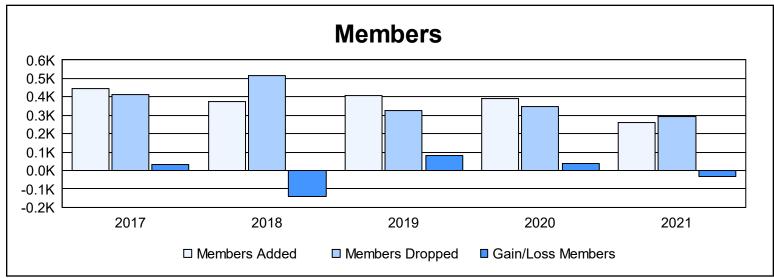

| Year      | New<br>Clubs | Dropped<br>Clubs | Gain/<br>Loss<br>Clubs | New<br>Members | Charter<br>Members | Reinstate<br>Members | Transfer<br>Members | Total<br>Member<br>Added | Total<br>Members<br>Dropped | Gain/<br>Loss<br>Members |
|-----------|--------------|------------------|------------------------|----------------|--------------------|----------------------|---------------------|--------------------------|-----------------------------|--------------------------|
| 2016-2017 | 2            | 3                | -1                     | 367            | 52                 | 1                    | 27                  | 447                      | 414                         | 33                       |
| 2017-2018 | 0            | 2                | -2                     | 329            | 1                  | 9                    | 37                  | 376                      | 516                         | -140                     |
| 2018-2019 | 1            | 1                | 0                      | 368            | 22                 | 3                    | 13                  | 406                      | 327                         | 79                       |
| 2019-2020 | 1            | 0                | 1                      | 333            | 28                 | 4                    | 24                  | 389                      | 350                         | 39                       |
| 2020-2021 | 2            | 1                | 1                      | 196            | 47                 | 1                    | 15                  | 259                      | 294                         | -35                      |
| Average   | 1            | 1                | 0                      | 319            | 30                 | 4                    | 23                  | 375                      | 380                         | -5                       |